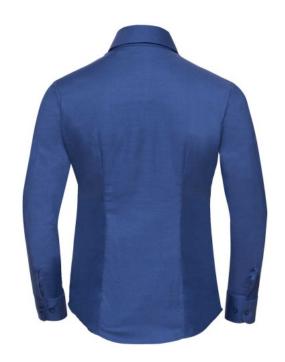

## RUSSELL EASY CARE OXFORD WOMEN'S LONG SLEEVE SHIRT

# **Specification**

RUSSELL Women's Long Sleeve Shirt EASY CARE OXFORD. Ideal choice for corporate wear because everyone looks good. Classical collar with or without buttons, two buttons on cuff. 70% Cotton / 30% Oxford polyester, 130/135 g / m2. Wash at 40 degrees. EASY CARE - dries fast, easy to iron Aztc Blu XL