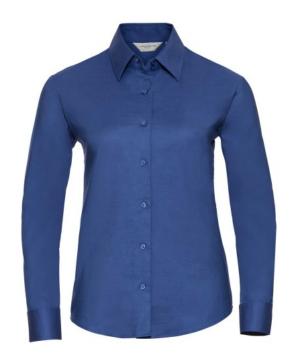

## RUSSELL EASY CARE OXFORD WOMEN'S LONG SLEEVE SHIRT

# **Specification**

RUSSELL Women's Long Sleeve Shirt EASY CARE OXFORD. Ideal choice for corporate wear because everyone looks good. Classical collar with or without buttons, two buttons on cuff. 70% Cotton / 30% Oxford polyester, 130/135 g / m2. Wash at 40 degrees. EASY CARE - dries fast, easy to iron Aztc Blu XL