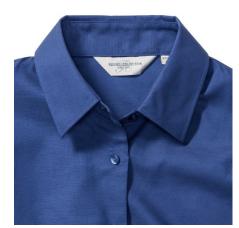

## RUSSELL EASY CARE OXFORD WOMEN'S LONG SLEEVE SHIRT

# **Specification**

RUSSELL Women's Long Sleeve Shirt EASY CARE OXFORD. Ideal choice for corporate wear because everyone looks good. Classical collar with or without buttons, two buttons on cuff. 70% Cotton / 30% Oxford polyester, 130/135 g / m2. Wash at 40 degrees. EASY CARE - dries fast, easy to iron Aztc Blu XL